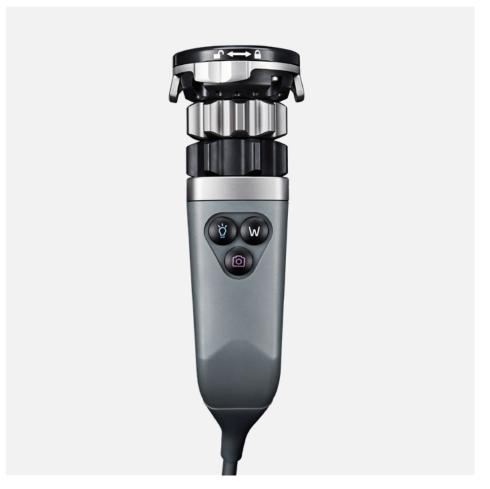

## Da Vinci Handheld Camera

Begin building an efficient operating room by simplifying setup. Perform da Vinci cases from start to finish without relying on a separate laparoscopy tower. Accomplish optical first entry through an 8 mm port.

Compatible with all third-party 2D laparoscopes with a standard eyepiece (ISO 18339:2015)\*